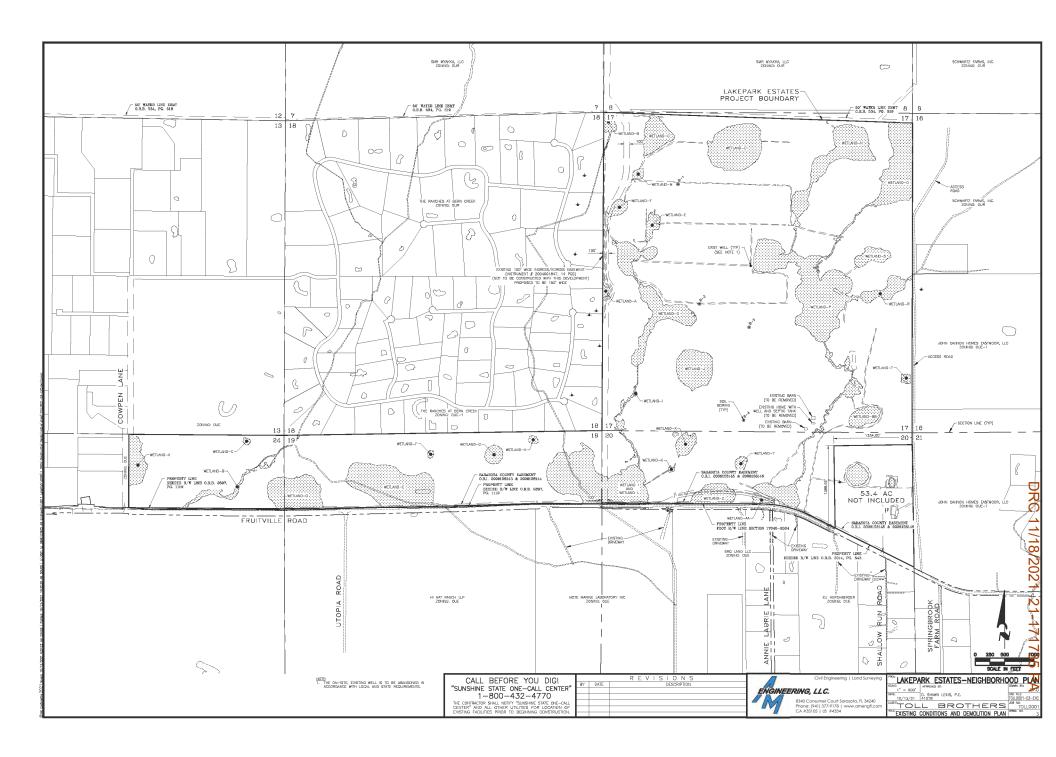

The Lakepark Estates project consists of approximately 1,000 acres of which 400 acres will be developed and 600 acres will remain undeveloped. This project will have 400 lots / dwelling units (DU), all of which are Type 1 (Front Loaded Detached Single Family Residential Lots) with two different size offerings. The existing approved lot sizes per phase are shown in Table 1 below.