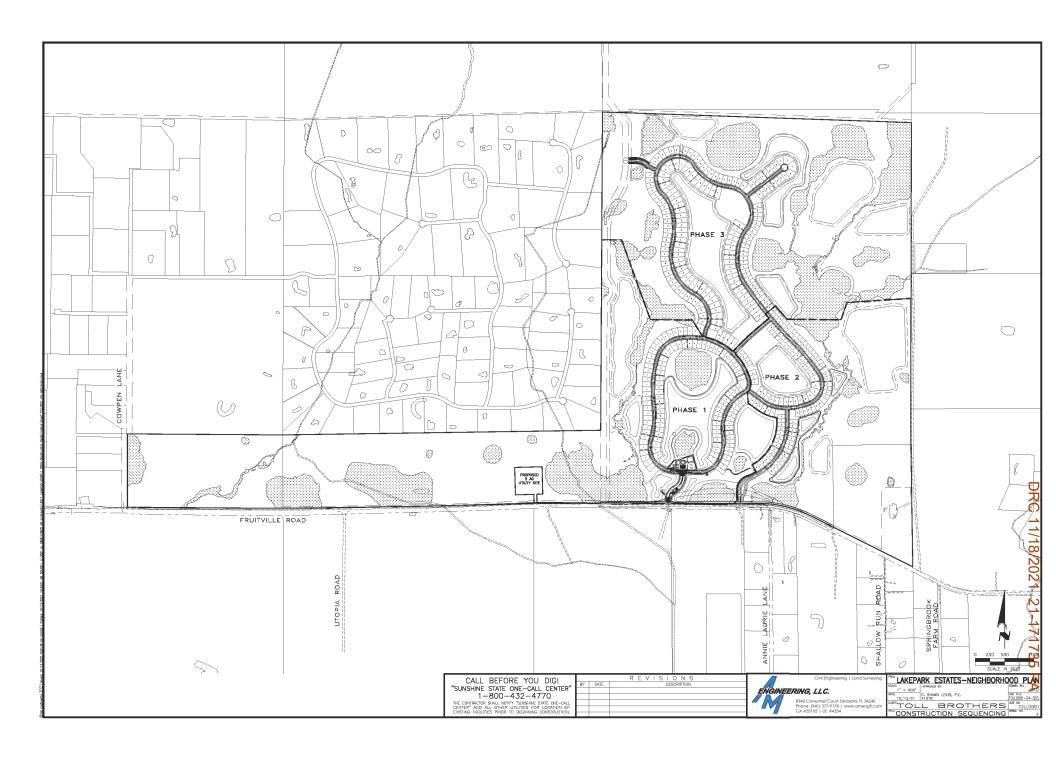

The Lakepark Estates project consists of approximately 1,000 acres of which 400 acres will be developed and 600 acres will remain undeveloped. This project will have 400 lots / dwelling units (DU), all of which are Type 1 (Front Loaded Detached Single Family Residential Lots) with two different size offerings. The existing approved lot sizes per phase are shown in Table 1 below.