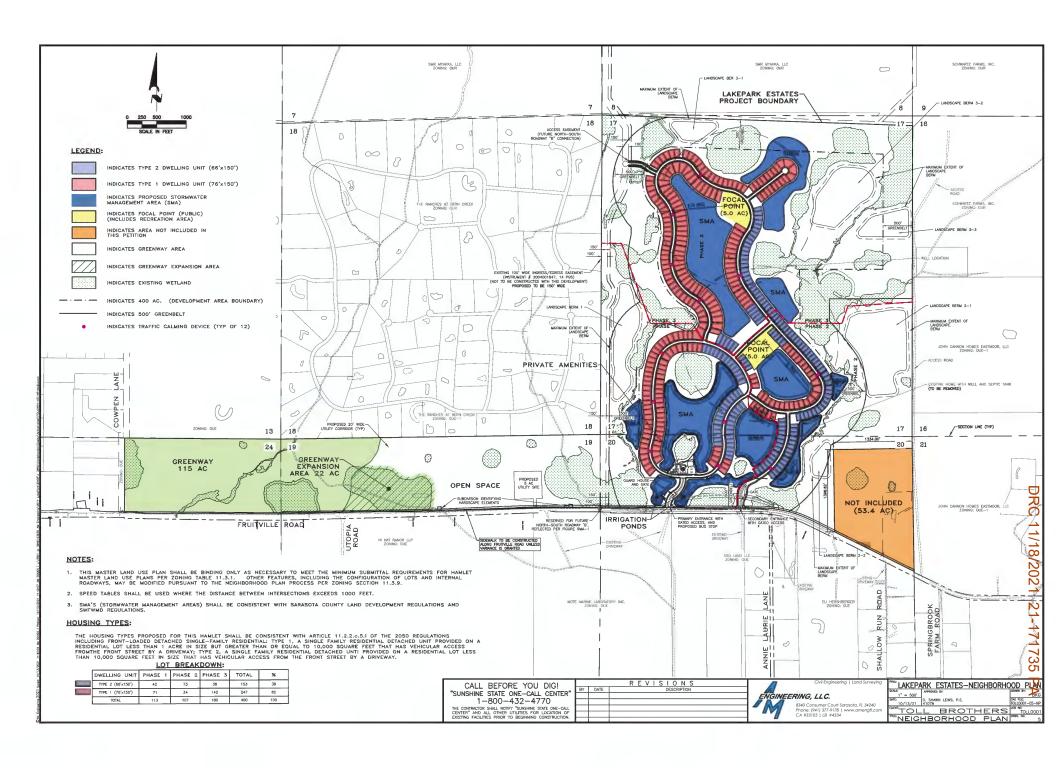

The Lakepark Estates project consists of approximately 1,000 acres of which 400 acres will be developed and 600 acres will remain undeveloped. This project will have 400 lots / dwelling units (DU), all of which are Type 1 (Front Loaded Detached Single Family Residential Lots) with two different size offerings. The existing approved lot sizes per phase are shown in Table 1 below.

**Table 1: Existing Lot Breakdown** 

| <b>Dwelling Unit</b>  | Phase 1A | Phase 1B | Phase 2 | Phase 3 | Total | %   |
|-----------------------|----------|----------|---------|---------|-------|-----|
| Type 2 (66'x +/-150') | 0        | 0        | 107     | 13      | 120   | 30  |
| Type 1 (76'x +/-150') | 100      | 9        | 4       | 167     | 280   | 70  |
| Total                 | 100      | 9        | 111     | 180     | 400   | 100 |

### Notes:

- 1. Type 1 A single family residential detached unit provided on a residential lot less than 1 acre in size but greater than or equal to 10,000 square feet in size that has vehicular access from the front street by a driveway.
- 2. Type 2 A single family residential detached unit provided on a residential lot less than 10,000 square feet in size that has vehicular access from the front street by a driveway.

This modification is to change the lot breakdown per Table 2 below.

**Table 2: Proposed Lot Breakdown** 

| <b>Dwelling Unit</b>  | Phase 1A | Phase 1B | Phase 2 | Phase 3 | Total | %   |
|-----------------------|----------|----------|---------|---------|-------|-----|
| Type 2 (66'x +/-150') | 32       | 10       | 73      | 38      | 153   | 38  |
| Type 1 (76'x +/-150') | 71       | 0        | 34      | 142     | 247   | 62  |
| Total                 | 100      | 9        | 111     | 180     | 400   | 100 |