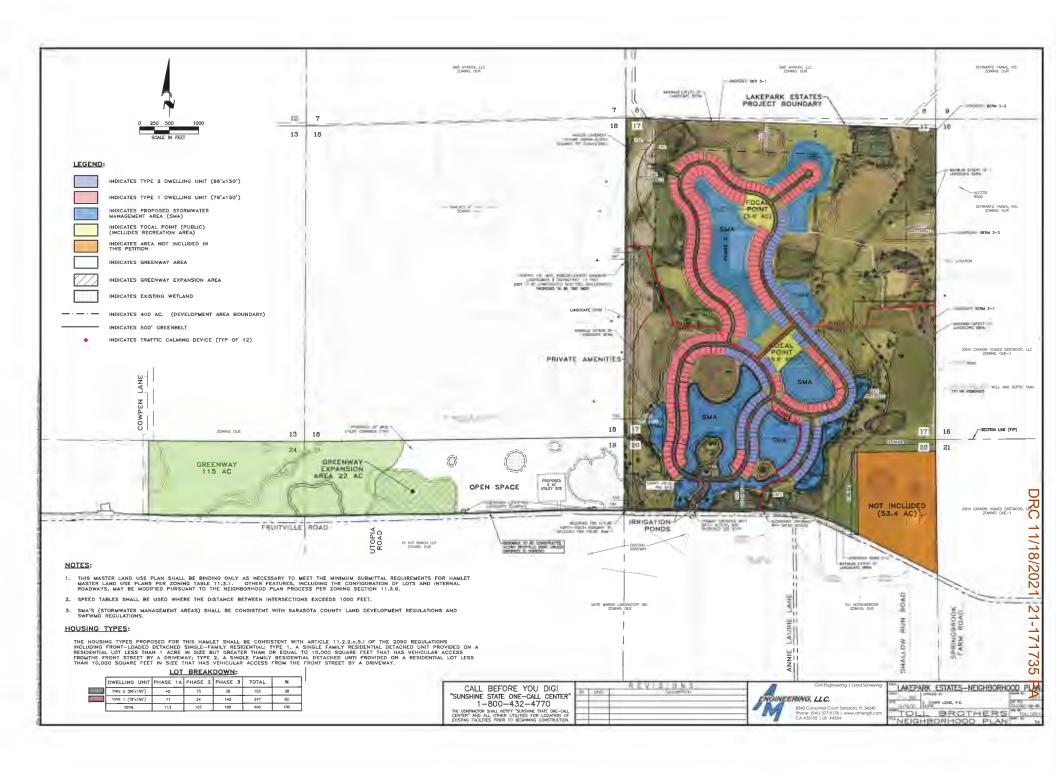

# LAKEPARK ESTATES NEIGHBORHOOD PLAN MODIFICATION SUMMARY OCTOBER 2021

This submittal constitutes a modification of the Lakepark Estates Neighborhood Plan, deemed compliant on January 25, 2018 (2017 160295 000 00 PA). Modifications to the previously compliant neighborhood plan requires re-submittal for additional compliance review.

The Lakepark Estates project consists of approximately 1,000 acres of which 400 acres will be developed and 600 acres will remain undeveloped. This project will have 400 lots / dwelling units (DU), all of which are Type 1 (Front Loaded Detached Single Family Residential Lots) with two different size offerings. The existing approved lot sizes per phase are shown in Table 1 below.

**Table 1: Existing Lot Breakdown** 

| <b>Dwelling Unit</b>  | Phase 1A | Phase 1B | Phase 2 | Phase 3 | Total | %   |
|-----------------------|----------|----------|---------|---------|-------|-----|
| Type 2 (66'x +/-150') | 0        | 0        | 107     | 13      | 120   | 30  |
| Type 1 (76'x +/-150') | 100      | 9        | 4       | 167     | 280   | 70  |
| Total                 | 100      | 9        | 111     | 180     | 400   | 100 |

### Notes:

- 1. Type 1 A single family residential detached unit provided on a residential lot less than 1 acre in size but greater than or equal to 10,000 square feet in size that has vehicular access from the front street by a driveway.
- 2. Type 2 A single family residential detached unit provided on a residential lot less than 10,000 square feet in size that has vehicular access from the front street by a driveway.

This modification is to change the lot breakdown per Table 2 below.

**Table 2: Proposed Lot Breakdown** 

| <b>Dwelling Unit</b>  | Phase 1A | Phase 1B | Phase 2 | Phase 3 | Total | %   |
|-----------------------|----------|----------|---------|---------|-------|-----|
| Type 2 (66'x +/-150') | 32       | 10       | 73      | 38      | 153   | 38  |
| Type 1 (76'x +/-150') | 71       | 0        | 34      | 142     | 247   | 62  |
| Total                 | 100      | 9        | 111     | 180     | 400   | 100 |